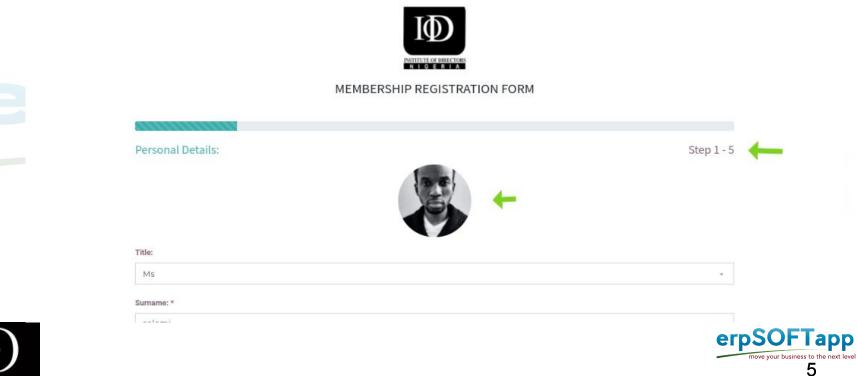

- Registration starts at the step 1 stage
- Upload a Profile picture and fill all the required information •
- Click on "next" button to progress to the next steps

- Continue Registration process on step 2
- Fill required fields and click on next to progress to the next step