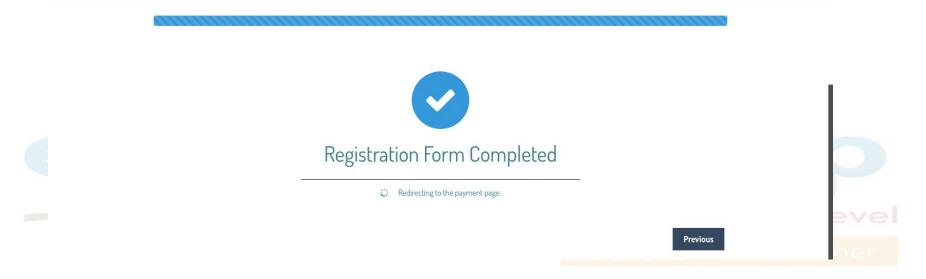

#### Accept Declaration

How Did you hear of IoD Nigeria?:

Newspaper Ad

• If the application was successfully submitted, you will get this message before it proceeds to the payment page

10