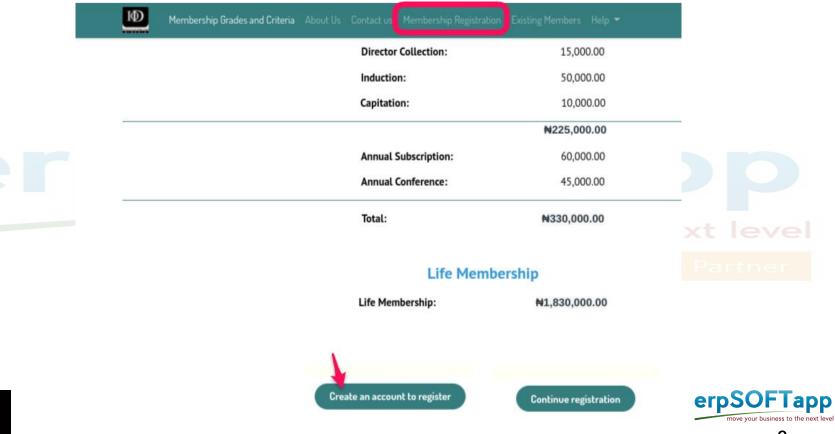

# How to Fill a Membership Registration Form

At the end of this guide, prospective members will be able to;

- Fill the membership registration form
- Submit the form

ove your business to the next level

• To fill the form, click on 'membership registration' at the top bar or 'create an account to register'