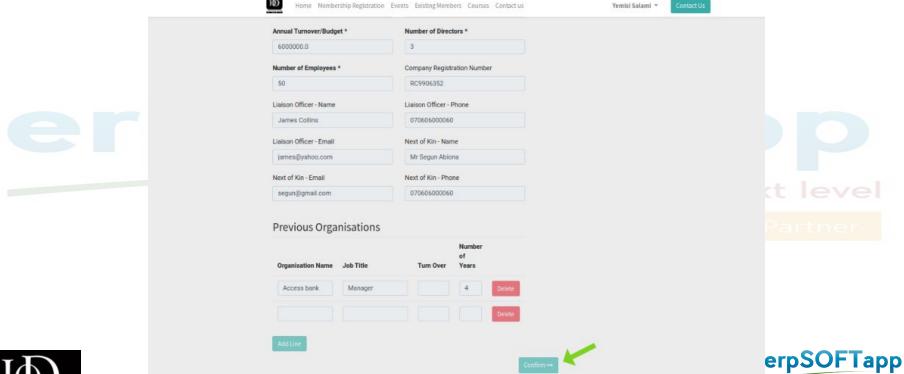

## 1. My Profile

 When the profile button is clicked, Member can edit and click on confirm button to Save changes made