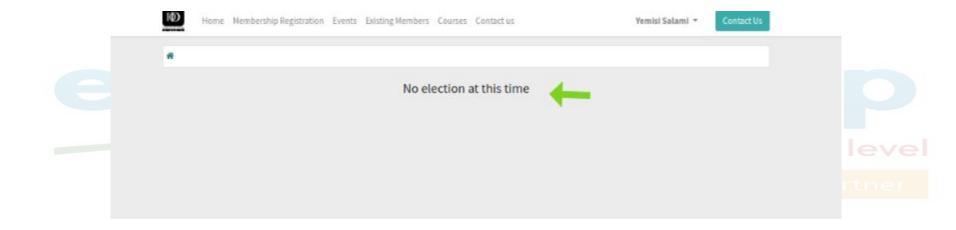

## **E.Voting**

When this button is clicked, members will be able to cast votes online on elected members for different posts