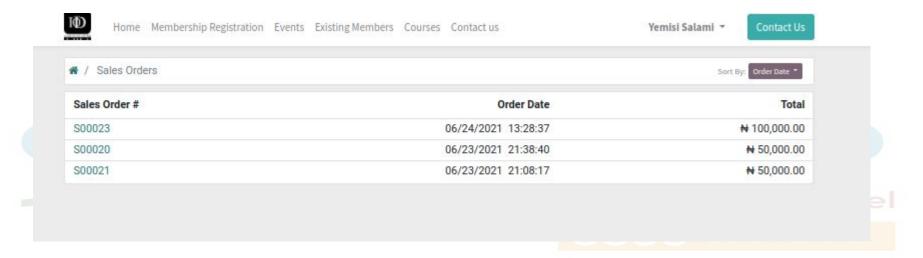

#### 6. Membership Bills

- When button is clicked, all sales order for bills will be displayed.
- These can include for membership or registration fees