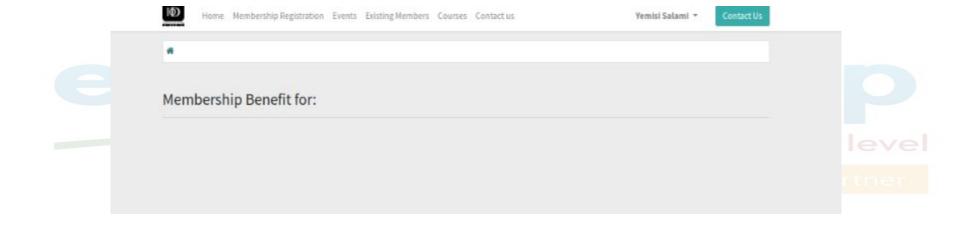

#### 4. Membership Benefits

 Once the button is clicked, Member will be able to see benefits of current membership assigned and other grade benefits