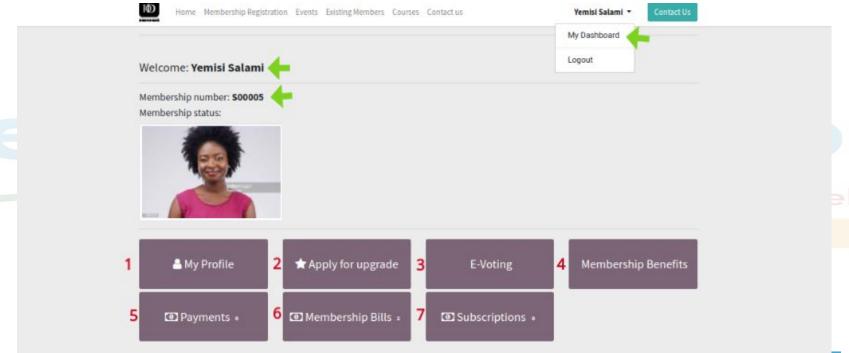

## **Understanding the Portal Dashboard**

At the end of this guide, Members will be able to;

Understand the Portal Dashboard

odoo Gold Partne

- After a Successful Login, the dashboard will be seen as shown below
- The Numbered buttons will be explained in the following slides