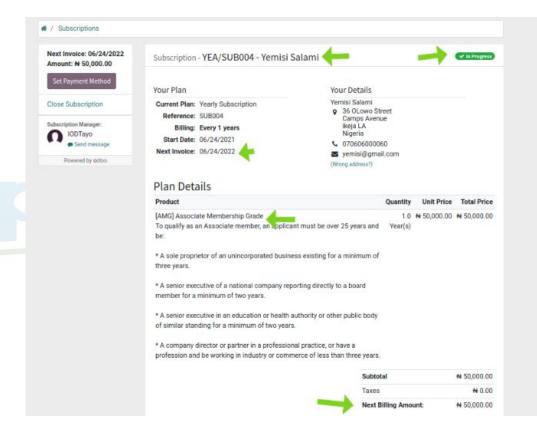

#### 7. Subscriptions

When the button is clicked, these will detail the members running subscription

When the record is clicked, subscription details would display showing the next invoice date