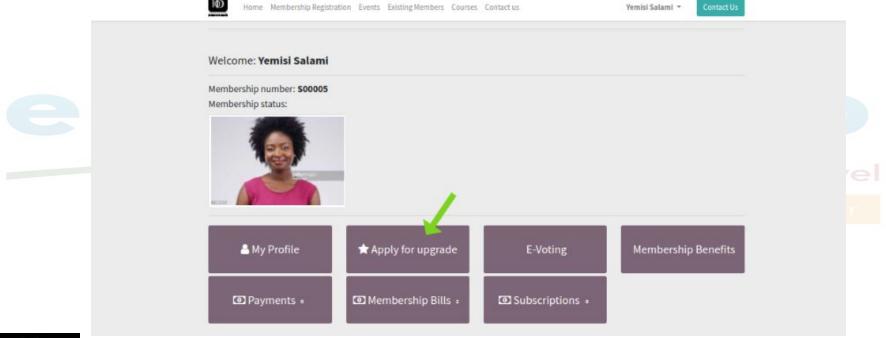

## 2. Apply for upgrade

 Here, members can upgrade their member status when all necessary requirements are fully met