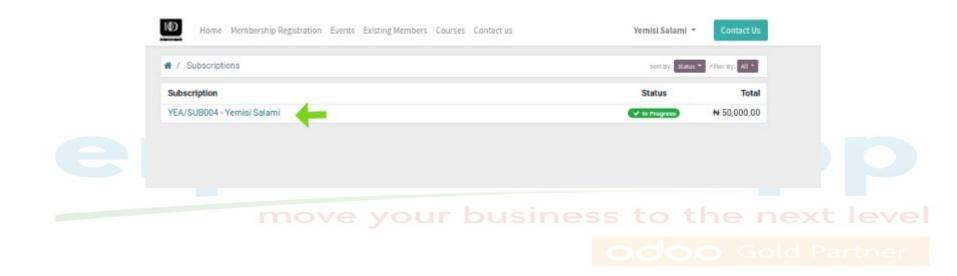

#### 7. Subscriptions

When the button is clicked, these will detail the members running subscription

When the record is clicked, subscription details would display showing the next invoice date