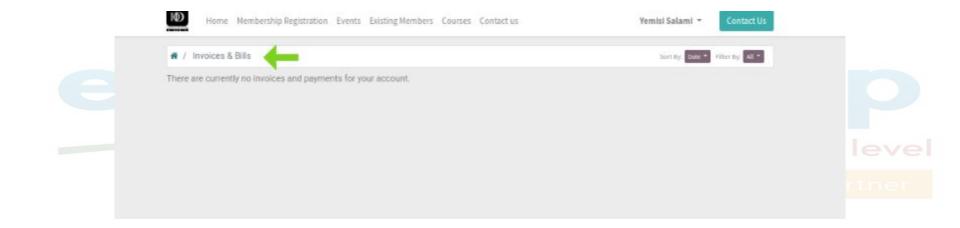

#### 5. Payments

When the button is clicked, Members invoices and payments will be displayed here.